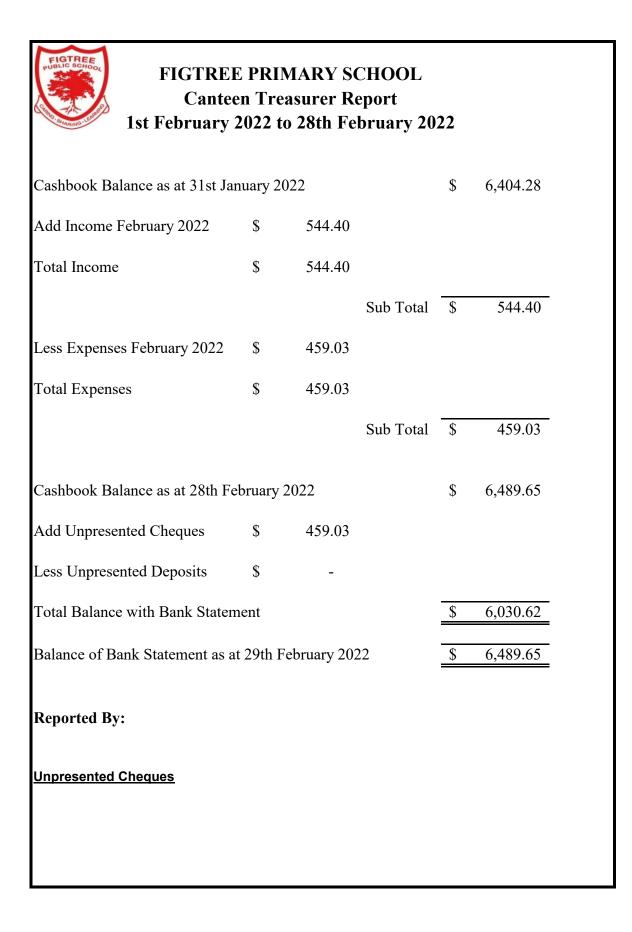

#### <u>Treasurer's Report – Melissa Labor</u>

See attached report Canteen Account - \$544 P&C Account - \$5237 (minus \$9031 in expenses) Mel to check J&L Borgo and put invoices in P&C pigeon hole