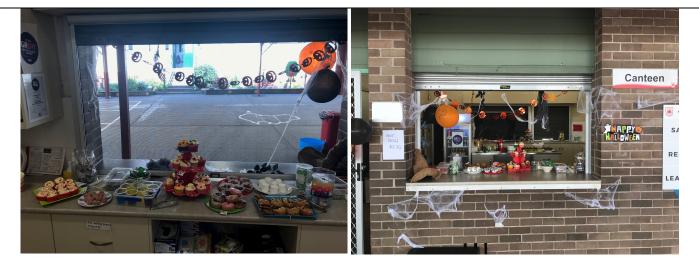

Halloween and Grandparents day canteen day was really successful, lots of volunteers baking and providing goods. Raised approx \$700 at this event.

Bec highlighted the success of the program being that there was the two events in one day as it suits the school and parents in relation to taking time off work, and decreases time out of the class.

Halloween trick or treat event: **\$715 raised TBC** funds deposited to canteen account

Helper's Thank you: Sheree, Bec, Caroline, Kylie H, Ash, Anu, Nikki Thank you to all that donated cakes and treats! These names weren't recorded unfortunately.

#### 2. Halloween Trick or Treat event

Thursday 31<sup>st</sup> 2019

Lunch: 11:45am - 1:15pm Recess: 1:15pm - 1:45pm Organisers: Sheree & Bec

Expenses – Iollies from southern sweets = \$50 approx.

Raised: \$765 Profit: \$715 TBC

- The event was a crazy success. There were a lot of grandparents and family ember sin attendance and the
  atmosphere was lovely and full of community spirit. The canteen area was decorated in Halloween themed
  displays that added to the environment.
- The donated cupcakes, slices, custards etc were amazing and there was a big selection to choose from. We also ended up selling all remaining hot dogs from the fun night, which was a bonus.