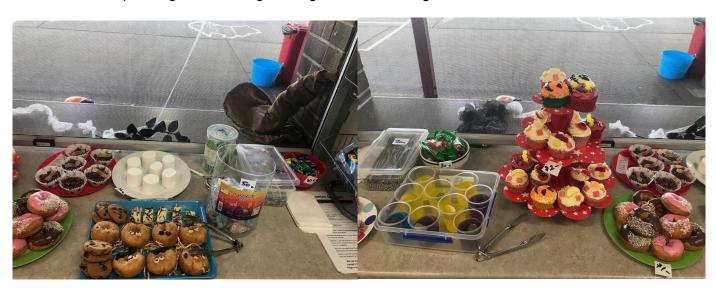

Halloween and Grandparents day canteen day was really successful, lots of volunteers baking and providing goods. Raised approx \$700 at this event.

Bec highlighted the success of the program being that there was the two events in one day as it suits the school and parents in relation to taking time off work, and decreases time out of the class.

Halloween trick or treat event: **\$715 raised TBC** funds deposited to canteen account

Helper's Thank you: Sheree, Bec, Caroline, Kylie H, Ash, Anu, Nikki Thank you to all that donated cakes and treats! These names weren't recorded unfortunately.

#### 2. Halloween Trick or Treat event

Thursday 31<sup>st</sup> 2019

Lunch: 11:45am - 1:15pm Recess: 1:15pm - 1:45pm Organisers: Sheree & Bec

Expenses – Iollies from southern sweets = \$50 approx.

Raised: \$765 Profit: \$715 TBC

- The event was a crazy success. There were a lot of grandparents and family ember sin attendance and the
  atmosphere was lovely and full of community spirit. The canteen area was decorated in Halloween themed
  displays that added to the environment.
- The donated cupcakes, slices, custards etc were amazing and there was a big selection to choose from. We also ended up selling all remaining hot dogs from the fun night, which was a bonus.