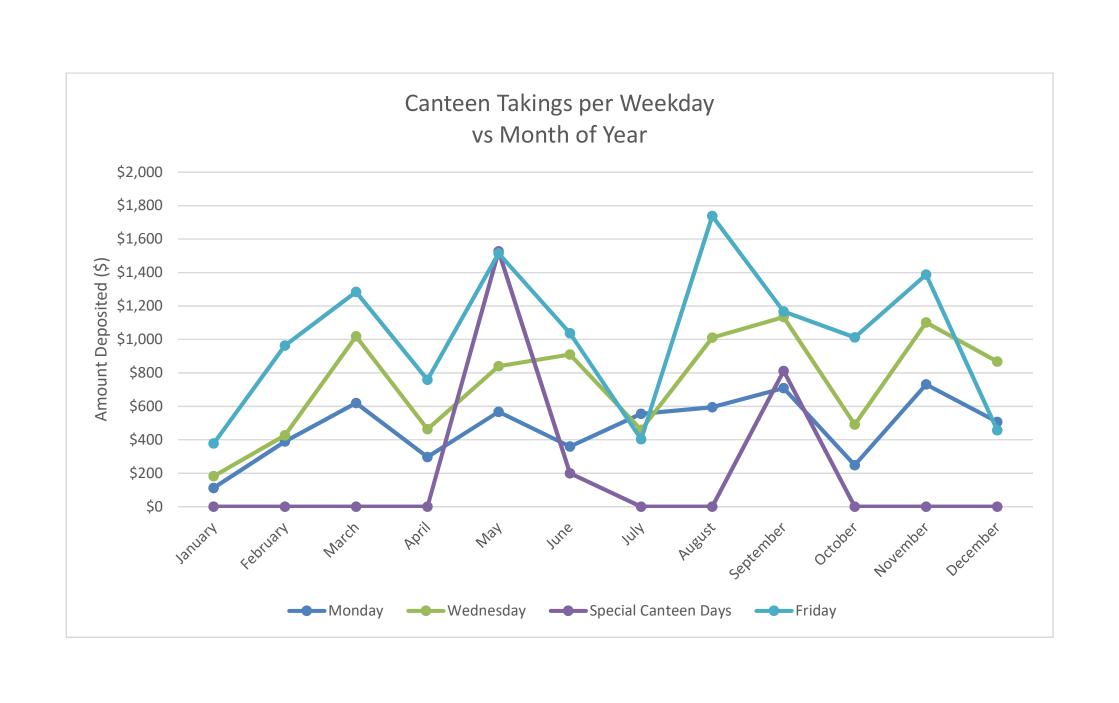

|                  |
|                 |                                        |                 |                |                 |                |                  |                |         |               |                  |         | 0.00            |                  |
|                 | TOTALS                                 |                 |                |                 |                | 0.00             |                |         |               | 2218.15          |         |                 |                  |
|                 | YTD                                    | 16338.30        | 2851.00        | 0.00            | 4708.60        | 199.35           | 6393.85        | 1527.10 |               | 16698.72         | 2847.51 | 19546.23        |                  |





# Cheque A/c

06 2644 1008 0073

Available + \$13,095.37

Balance + \$13,095.37

| Tota                          | Amount                     | Transaction details                                   | Date        |
|-------------------------------|----------------------------|-------------------------------------------------------|-------------|
| + \$ <b>13,095</b> .37        | <b>-</b> \$ <b>55</b> .00  | Chq 002003 presented                                  | 24 Dec 2018 |
| <b>+</b> \$ <b>13,150</b> .37 | <b>-</b> \$ <b>35</b> .00  | Chq 002000 presented                                  | 24 Dec 2018 |
| + \$ <b>13,185</b> .37        | <b>-</b> \$ <b>61</b> .35  | Chq 001999 presented                                  | 24 Dec 2018 |
| <b>+</b> \$ <b>13,246</b> .72 | <b>-</b> \$ <b>2